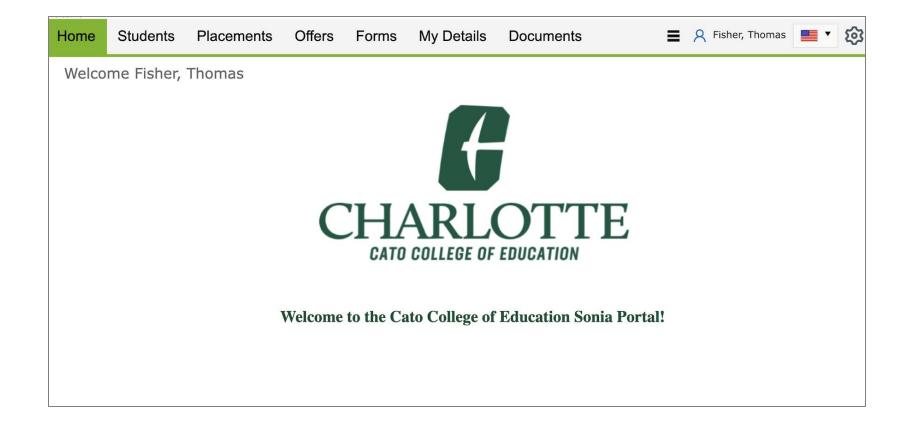

# Clinical Site Contact Demonstration of the Sonia Clinical Online Site

Now let's see HOW the Clinical Site Contacts will use Sonia:

- Username and Password Access
- Site Navigation Tabs you WILL use
- Site Navigation Tabs you will NOT use
- Email Communication